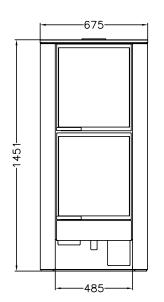

## **THERMO-STOVES**

**3**))) de manincor

mm 680x660xh1450

CE EN -13240 certification