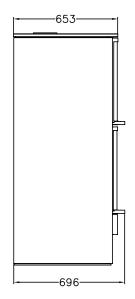

## **THERMO-STOVES**

**3**))) de manincor

mm 680x660xh1450

CE EN -13240 certification