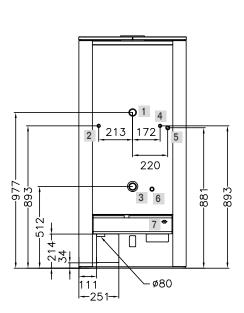

# BY REQUEST:

- external flue air

- 1 Out connection 1"1/4 female
- 2 Connection for thermal outflow circuit 1/2" male
- 3 In connection 1"1/4 female
- 4 Connection for thermal outflow tube 1/2" female
- 5 Connection for thermal outflow circuit 1/2" male
- 6 Boiler exhaust 1/2" female
- 7 Pump thermostat