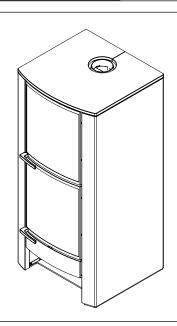

## ZK60F

#### ZK60F

Black

## STANDARD EQUIPMENT

- above flue ø 150 mm
- safety heat exhaust outfitted for connection to a close circuit
- oven of mm 350x520xh240
- oven features: 1 grid + 1 baking pan
- pump thermostat
- primary air thermostatic regulation