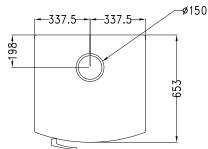

## STANDARD EQUIPMENT

- above flue ø 150 mm
- safety heat exhaust outfitted for connection to a close circuit
- oven of mm 350x520xh240
- oven features: 1 grid + 1 baking pan
- pump thermostat
- primary air thermostatic regulation